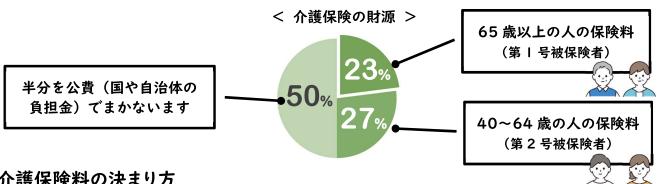

### ●介護保険の財源

介護保険の財源は半分が「公費(国や自治体の負担金)」、残り半分は40歳以上のみなさんが納める「保険 料」から成り立っています。介護保険を健全に運営していくために、保険料の納付にご協力をお願いします。